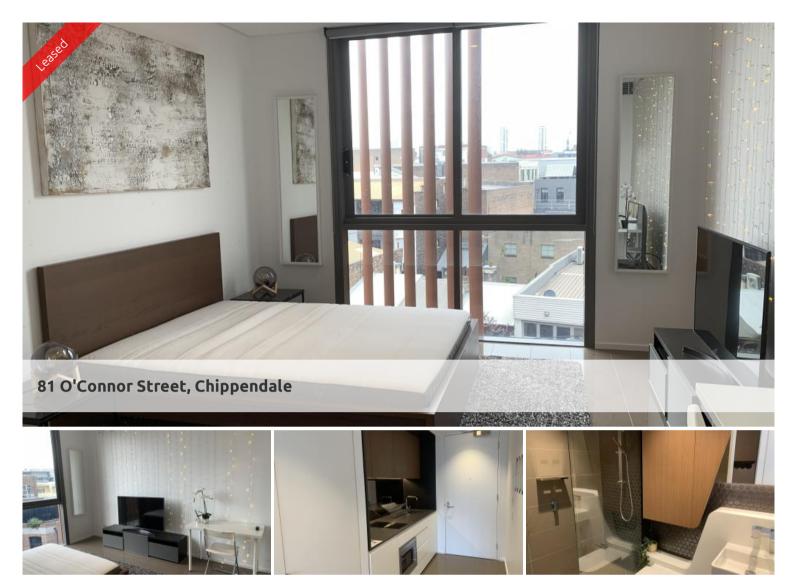

## LARGE FURNISHED STUDIO WITH BILLS INCLUSIVE IN CENTRAL PARK

- \* Large well furnished studio.
- \* Electricity, gas and water inclusive
- \* Stylish kitchen with electric cooking.
- \* Modern and sleek bathroom.
- \* Fridge and microwave inclusive of use
- \* Shared laundry with washing machine and dryer