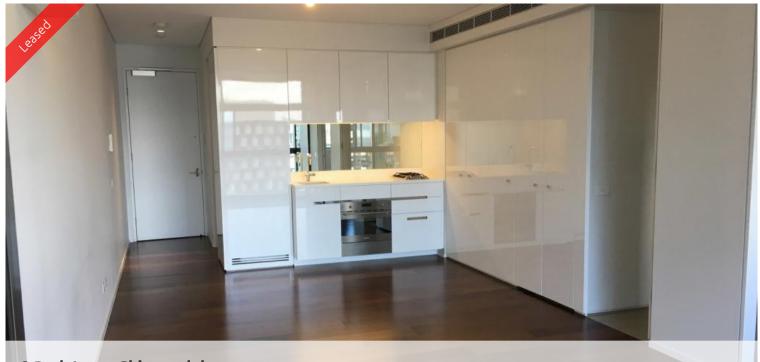

## LARGE ONE BEDROOM PLUS STUDY WITH GREAT OUTLOOK

- Luxury apartments with stainless steel appliances
- Security building with 24 hour concierge
- Fitness centre with pool, gymnasium & spa
- Bonus of a rooftop BBQ area & spa
- 6 star green rated development
- 5 level shopping centre with Woolworths
- District views from apartment
- Tiled flooring to living area/ Carpeted bedroom and study
- Second room can be used as a study or second bedroom.