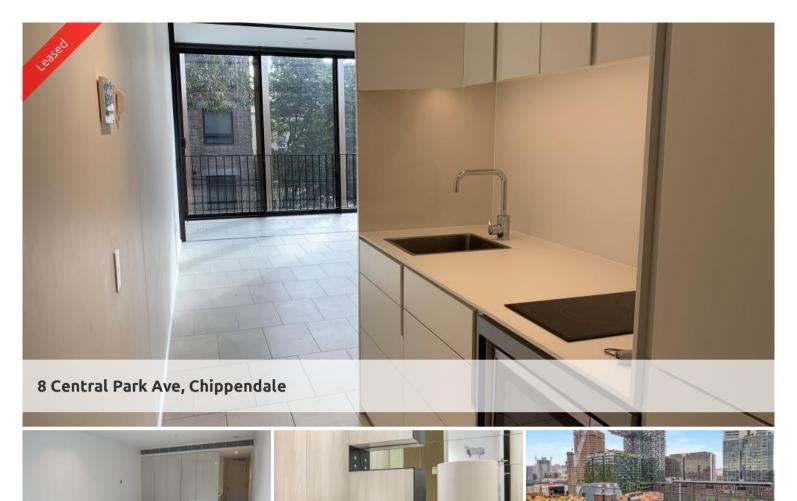

## LARGE BILLS INCLUSIVE STUDIO APARTMENT

It is supremely comfortable nestled on the edge of old and new."

Designed by Smart Design Studio, Connor offers a selection of 178 impeccably designed apartments.

Nestled in the heart of Chippendale, Connor is amongst fashionable retail outlets, a Woolworths supermarket and various cafes and eateries including the impressive new eating precinct Spice Alley on Kensington Lane.

Moments to Central station, buses and surrounding Universities makes living at Central Park the ultimate in downtown living.

The apartments boast intelligent and lifestyle-savvy interiors, features

- Ducted air conditioning
- Large open plan living room
- Double glazed glass
- Smart lighting system
- Tiled flooring throughout
- All bills inclusive except internet
- Loggia for indoor/outdoor living
- Fridge and washer/dryer included
- European kitchen appliances/stone bench tops
- The latest bathroom fittings and design
- Security intercom system