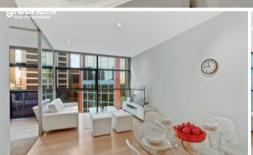

## Fabulously Furnished Residences

Furnished one bedroom apartment available located on level 22 of the Lumiere building.

Featuring timber flooring with carpet in bedroom, modern kitchen facilities with dishwasher, grand bathroom, floor to ceiling glass windows, internal loggia style entertaining area, well equipped study area, internal laundry washing machine and dryer, and unlimited access to Club Lumiere facilities & one security carspace.