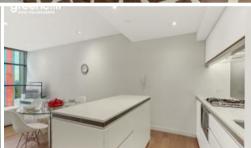

## Fabulously Furnished Residences

Furnished one bedroom apartment available located on level 22 of the Lumiere building.

Featuring timber flooring with carpet in bedroom, modern kitchen facilities with dishwasher, grand bathroom, floor to ceiling glass windows, internal loggia style entertaining area, well equipped study area, internal laundry washing machine and dryer, and unlimited access to Club Lumiere facilities & one security carspace.