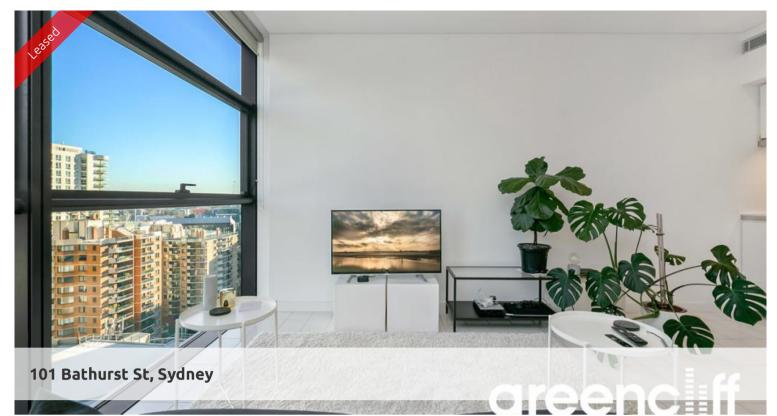

## Well positioned suites with great natural lights and space

The fabulously appointed unfrunished suite features

- Roughly 53sqm of living space
- Generous size built in robe
- Modern kitchen & bathroom facilities
- Internal laundry with washer & dryer
- Ducted air conditioning
- Tiled floor
- Full access to Club Lumiere and building facilities

Facilities include access to spectacular indoor/outdoor 50 & 20 metre pool, sauna, spa, gym, function room & 2 cinemas.

24 hour concierge and security

During Covid, availabilities of these facilities are managed by building management and as such please adhere to their instructions