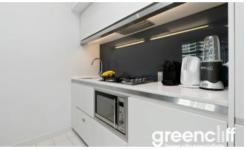

## Well positioned suites with great natural lights and space

The fabulously appointed unfrunished suite features

- Roughly 53sqm of living space
- Generous size built in robe
- Modern kitchen & bathroom facilities
- Internal laundry with washer & dryer
- Ducted air conditioning
- Tiled floor
- Full access to Club Lumiere and building facilities