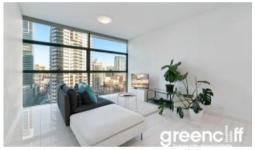

## Well positioned suites with great natural lights and space

The fabulously appointed unfrunished suite features

- Roughly 53sqm of living space
- Generous size built in robe
- Modern kitchen & bathroom facilities
- Internal laundry with washer & dryer
- Ducted air conditioning
- Tiled floor
- Full access to Club Lumiere and building facilities