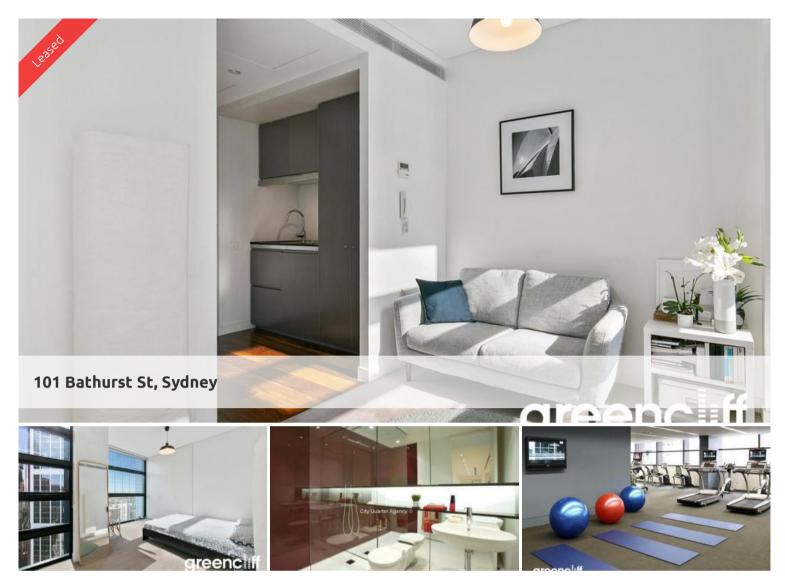

## Studio - Lumiere Residence

Unfurnished studio apartment located in the sought after Lumiere Residences.

The studio features

- Roughly 25sqm with built in robe
- Modern kitchen & bathroom facilities
- Shared laundry with only one other apartment
- Electricity included in your rent
- Ducted air conditioning
- Full access to Club Lumiere and building facilities

The Lumiere Residences features 2 levels of private residential facilities including a 50 metre swimming pool spanning indoor to outdoor, a comprehensive first class gym, yoga/games room, 2 cinemas, meeting area and 24 hour concierge/security.