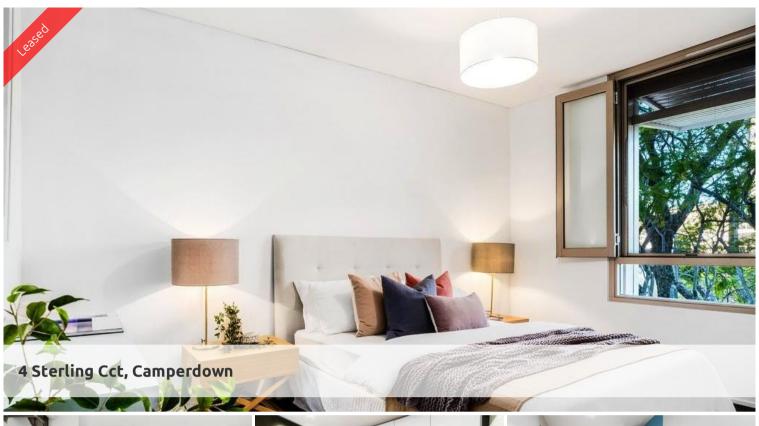

## SPACIOUS ONE BEDROOM APARTMENT WITH PARKING

Superbly positioned within "Vie 2" is this fabulous one bedroom apartment boasting a tranquil leafy outlook.

Video link: https://www.youtube.com/watch?v=dYv0Tdw9\_oY

#### Features include:

- Modern open plan kitchen with gas cook top with stone bench tops and ample storage
- Spacious combined lounge & dining area, perfect for working from home or entertaining
- Large walk through bathroom with separate bath and shower
- Internal laundry space
- Generous bedroom with built-in wardrobes, loads of storage
- Loggia style balcony with privacy louvers to enclose or open up the space  $% \left( 1\right) =\left( 1\right) \left( 1\right$
- Leafy and tranquil garden outlook
- 1 Security car space