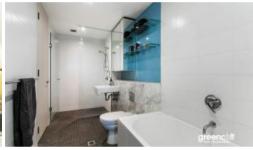

#### Features include:

- Modern open plan kitchen with gas cook top with stone bench tops and ample storage
- Spacious combined lounge & dining area, perfect for working from home or entertaining
- Large walk through bathroom with separate bath and shower
- Internal laundry space
- Generous bedroom with built-in wardrobes, loads of storage
- Loggia style balcony with privacy louvers to enclose or open up the space  $% \left( 1\right) =\left( 1\right) \left( 1\right$
- Leafy and tranquil garden outlook
- 1 Security car space