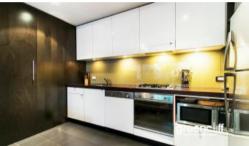

#### Features include:

- Modern open plan kitchen with gas cook top with stone bench tops and ample storage
- Spacious combined lounge & dining area, perfect for working from home or entertaining
- Large walk through bathroom with separate bath and shower
- Internal laundry space
- Generous bedroom with built-in wardrobes, loads of storage
- Loggia style balcony with privacy louvers to enclose or open up the space  $% \left( 1\right) =\left( 1\right) \left( 1\right$
- Leafy and tranquil garden outlook
- 1 Security car space