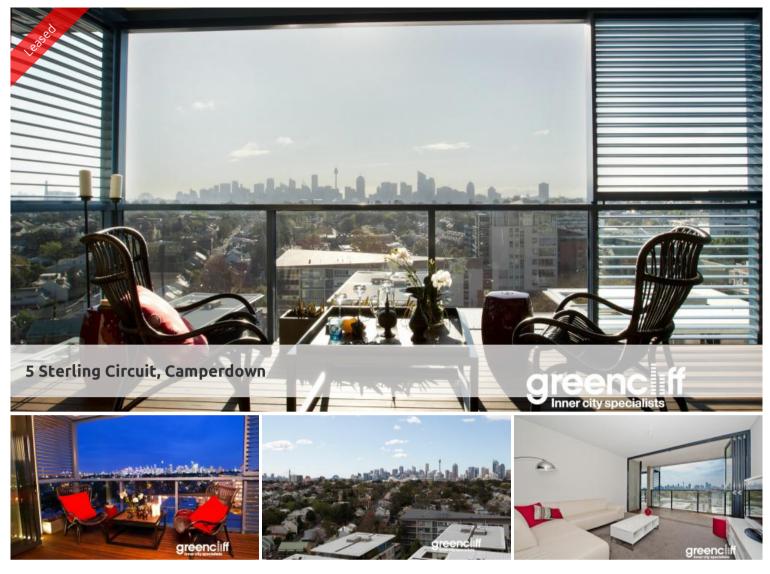

## TWO BEDROOM PLUS STUDY NOOK AND PARKING

Perfectly positioned on the eleventh floor of the North building of sought after Trio is this fabulous two bedroom apartment. Boasting extensive city views from every room this apartment oozes relaxation and ambience. Features include:

- Gourmet kitchen with European gas appliances and dishwasher
- Open plan living flowing to timber loggia, ideal for entertaining
- Two sleek bathrooms, ensuite with bath, internal laundry
- Two large bedrooms, master with walk in closet, both with loggia access
- Security building with car space, lift access and storage

Being in The City Quarter Complex you will be able to enjoy the free, unlimited access to your choice of a 50 metre outdoor or 25m indoor pool and two gymnasiums. The complex also has 24 hour security, a Japanese restaurant & cafes.