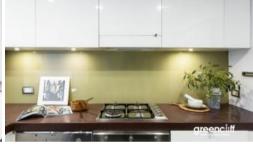

- Spacious living space and balcony
- Superb flow of indoor/outdoor living, perfect for entertaining
- Gourmet kitchen with stone bench and stainless steel appliances
- Generous bedrooms, master with ensuite bathroom, built in robes
- Internal laundry with dryer, undercover security car space