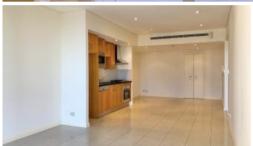

### The apartment

- Spacious one unfurnished bedroom with built in robe
- Large study room
- Allocated parking space
- Large etertaining balcony overlooking the city skylines
- Fully tiled to living areas and carpet to bedroom
- European Miele appliances
- Internal laundry with dryer