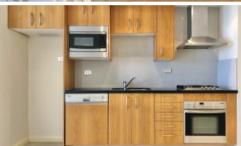

### The apartment

- Spacious one unfurnished bedroom with built in robe
- Large study room
- Allocated parking space
- Large etertaining balcony overlooking the city skylines
- Fully tiled to living areas and carpet to bedroom
- European Miele appliances
- Internal laundry with dryer