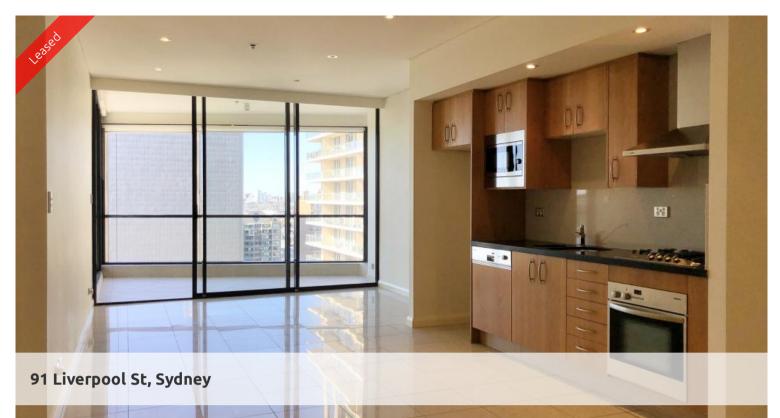

# World Tower - perfect city pad

With cafes, eateries, shops and transportations at door - World Tower has the ultimate city convenience for the busy executives.

### The apartment

- Spacious one unfurnished bedroom with built in robe
- Large study room
- Allocated parking space
- Large etertaining balcony overlooking the city skylines
- Fully tiled to living areas and carpet to bedroom
- European Miele appliances
- Internal laundry with dryer

## The building

- A 25 m heated indoor lap pool
- Integrated spa, sauna, and fully equipped gym
- 24 hour security and On-site building manager

**1 1 1 1 1** 

**Price** Level 42 | \$700 PW

**Property Type** Rental **Property ID** 5586