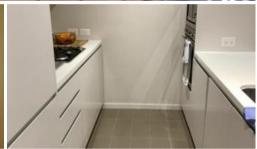

### Apartment features:

- Spacious living area boasting tranquil leafy outlook
- Ultra modern open plan kitchen with gas cook top and dishwasher
- Private loggia with timber decking, ideal for alfresco entertaining
- Large bedroom with built-in wardrobe, light and airy throughout
- Floating floorboards throughout perfect for people with allergies
- Undercover security car space
- Ducted air conditioning