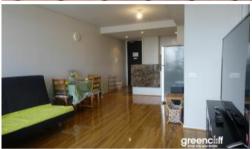

### Apartment features:

- Spacious living area boasting tranquil leafy outlook
- Ultra modern open plan kitchen with gas cook top and dishwasher
- Private loggia with timber decking, ideal for alfresco entertaining
- Large bedroom with built-in wardrobe, light and airy throughout
- Floating floorboards throughout perfect for people with allergies
- Undercover security car space
- Ducted air conditioning