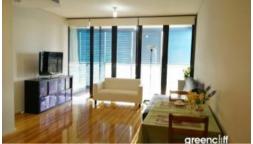

### Apartment features:

- Spacious living area boasting tranquil leafy outlook
- Ultra modern open plan kitchen with gas cook top and dishwasher
- Private loggia with timber decking, ideal for alfresco entertaining
- Large bedroom with built-in wardrobe, light and airy throughout
- Floating floorboards throughout perfect for people with allergies
- Undercover security car space
- Ducted air conditioning