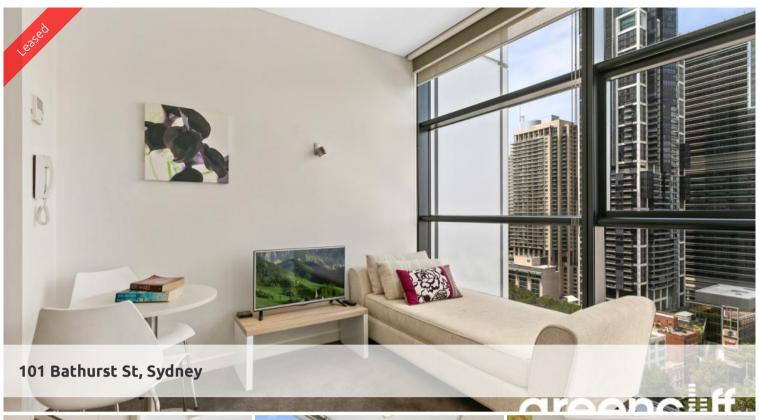

## Furnished Studio \*Bills Included

Furnished studio apartment in the sought after Lumiere Residences, located next to Town Hall station surrounded by restaurants, cafes and bars.

The studio features:

- Fully furnished
- Roughly 25sqm with built in robe
- Modern kitchen & bathroom facilities
- Ducted air conditioning
- \*Electricity and water included in the rent
- No internal or shared laundry facility
- Full access to Club Lumiere and building facilities