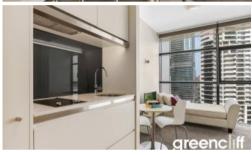

## Furnished Studio \*Bills Included

Furnished studio apartment in the sought after Lumiere Residences, located next to Town Hall station surrounded by restaurants, cafes and bars.

The studio features:

- Fully furnished
- Roughly 25sqm with built in robe
- Modern kitchen & bathroom facilities
- Ducted air conditioning
- \*Electricity and water included in the rent
- No internal or shared laundry facility
- Full access to Club Lumiere and building facilities