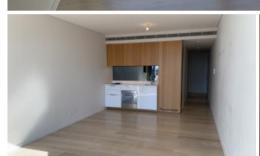

- Ducted air conditioning
- Loggia for indoor/outdoor living
- Fridge and washer/dryer included
- European kitchen appliances/stone bench tops
- Electricity, gas and water bills inclusive
- Timber flooring to the living areas/carpeted bedrooms wooden cabinetry finish
- Parking space included
- East facing aspect