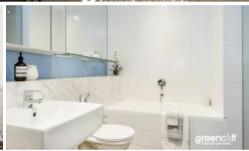

- Galley style kitchen with European stainless steel appliances (gas cooktop and dishwasher)
- Open kitchen, living & dining area
- Spacious bedrooms with built in robes
- Master bedroom with ensuite
- Internal laundry with clothes dryer
- Aircon in the living area
- City view