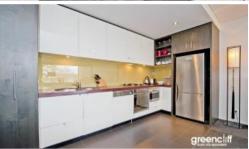

- Galley style kitchen with European stainless steel appliances (gas cooktop and dishwasher)
- Open kitchen, living & dining area
- Spacious bedrooms with built in robes
- Master bedroom with ensuite
- Internal laundry with clothes dryer
- Aircon in the living area
- City view