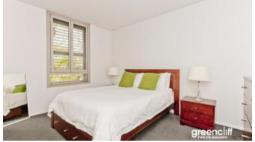

- Galley style kitchen with European stainless steel appliances (gas cooktop and dishwasher)
- Open kitchen, living & dining area
- Spacious bedrooms with built in robes
- Master bedroom with ensuite
- Internal laundry with clothes dryer
- Aircon in the living area
- City view