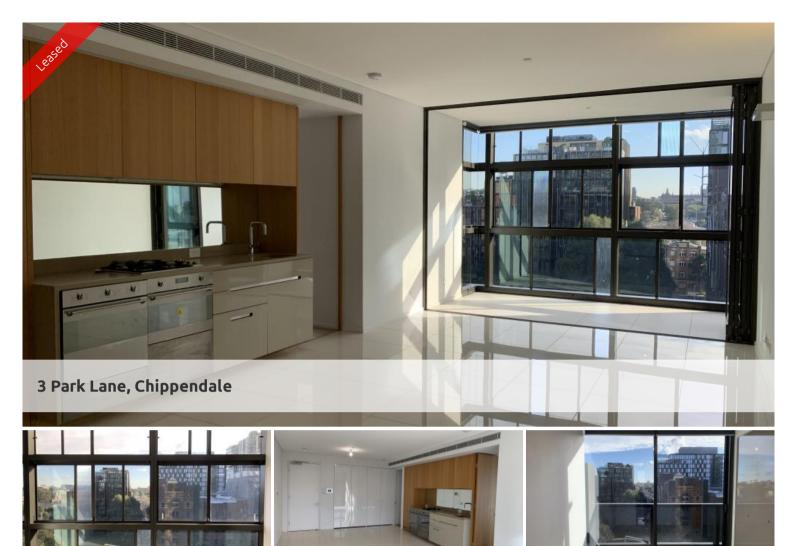

## SPACIOUS ONE BEDROOM PLUS STUDY OVERLOOKING CENTRAL PARK

Enjoy the convenience of shopping, entertainment, dining and transport right at your doorstep. Built around a beautiful park, One Central Park is the perfect combination of luxury meeting nature.

Rich in amenities, this Central Park development features:

- Luxury apartments with stainless steel appliances
- Parking Included
- Security building with 24 hour concierge
- Fitness centre with pool, gymnasium & spa
- Bonus of a rooftop BBQ area & spa
- 6 star green rated development
- 5 level shopping centre with Woolworths
- City, district or park views from all apartments