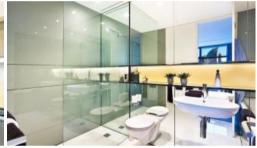

Features of this executive unit include:

- Large combined lounge and dining area
- Modern kitchen with stainless steel gas appliances, including dishwasher and fridge
- 2 chic bathrooms, ensuite featuring bath
- Double sized bedrooms, both featuring built ins
- Ducted air conditioning throughout
- Superb city views
- Secure parking