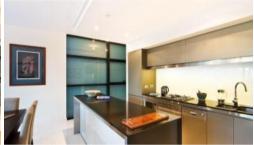

Features of this executive unit include:

- Large combined lounge and dining area
- Modern kitchen with stainless steel gas appliances, including dishwasher and fridge
- 2 chic bathrooms, ensuite featuring bath
- Double sized bedrooms, both featuring built ins
- Ducted air conditioning throughout
- Superb city views
- Secure parking