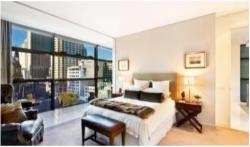

Features of this executive unit include:

- Large combined lounge and dining area
- Modern kitchen with stainless steel gas appliances, including dishwasher and fridge
- 2 chic bathrooms, ensuite featuring bath
- Double sized bedrooms, both featuring built ins
- Ducted air conditioning throughout
- Superb city views
- Secure parking