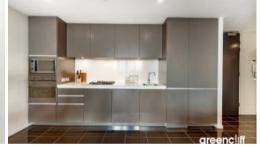

## Features include:

- Open plan gas kitchen with Smeg stainless steel appliances
- Spacious living area superbly flowing to generous loggia
- Separate study space, concealed internal laundry facilities
- Sleek dual access bathroom with separate bath and shower
- Spacious bedroom with built-in robes, tranquil leafy outlook
- Superb finishes throughout, reverse cycle air conditioning