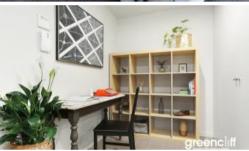

## Features include:

- Open plan gas kitchen with Smeg stainless steel appliances
- Spacious living area superbly flowing to generous loggia
- Separate study space, concealed internal laundry facilities
- Sleek dual access bathroom with separate bath and shower
- Spacious bedroom with built-in robes, tranquil leafy outlook
- Superb finishes throughout, reverse cycle air conditioning