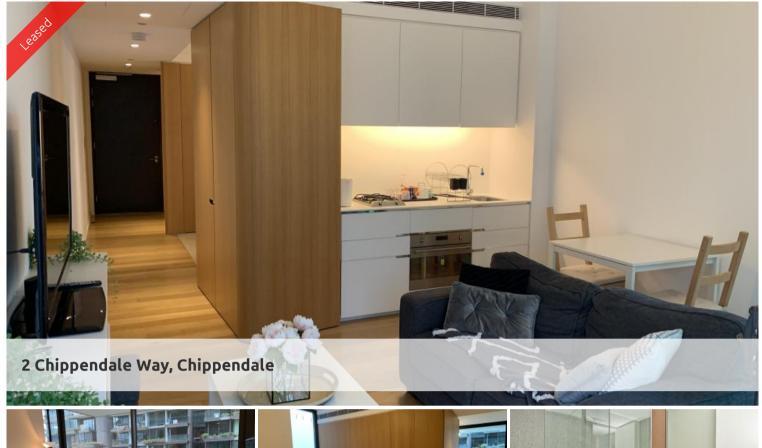

## FURNISHED ONE BEDROOM SUITE WITH POOL VIEWS

Rich in amenities, this Central Park development features:

- Luxury apartments with stainless steel appliances
- Timber flooring to living area/ carpeted flooring in bedroom area
- Security building with 24 hour concierge
- Fitness centre with pool, gymnasium & spa
- 6 star green rated development
- 5 level shopping centre with Woolworths
- Pool views from apartment
- Open balcony
- Fridge and washer/dryer included
- More than 30,000sqm of surrounding park and public space.