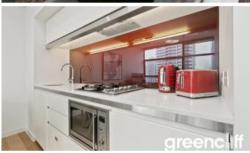

## "LUMIERE" FURNISHED EXECUTIVE ONE BEDROOM SUITE

Furnished one bedroom suite apartment available in Lumiere Building located on Level 20

Fully furnished interior completed by a professional designer, complete with timber flooring throughout, state of the art modern kitchen facilities, grand bathroom, internal laundry, floor to ceiling glass windows, and unlimited access to Club Lumiere facilities. Perfect living space for city living!