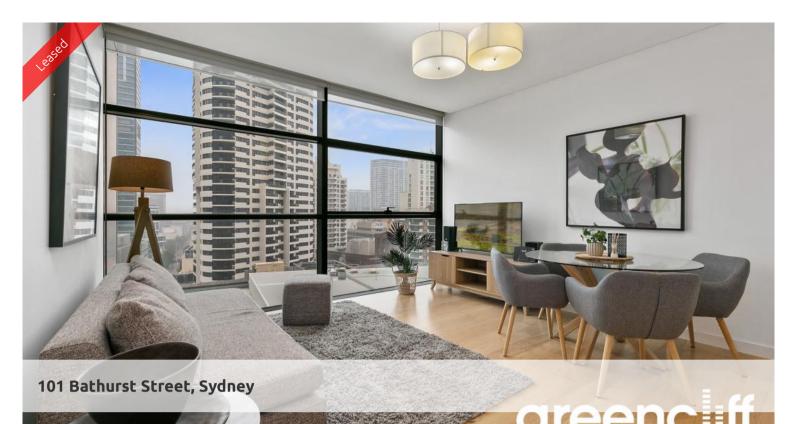

## "LUMIERE" FURNISHED EXECUTIVE ONE BEDROOM SUITE

Furnished one bedroom suite apartment available in Lumiere Building located on Level 20

Fully furnished interior completed by a professional designer, complete with timber flooring throughout, state of the art modern kitchen facilities, grand bathroom, internal laundry, floor to ceiling glass windows, and unlimited access to Club Lumiere facilities. Perfect living space for city living!

- 50 meter indoor to outdoor swimming pool
- Spa, sauna, and steam room
- Full sized gymnasium with modern equipment
- 2 cinemas, meeting room
- Yoga/dance room
- 56 level residential tower
- 24-hour concierge and security
- Dramatic three-storey glass atrium lobby
- Five high-speed 'intelligent' elevators