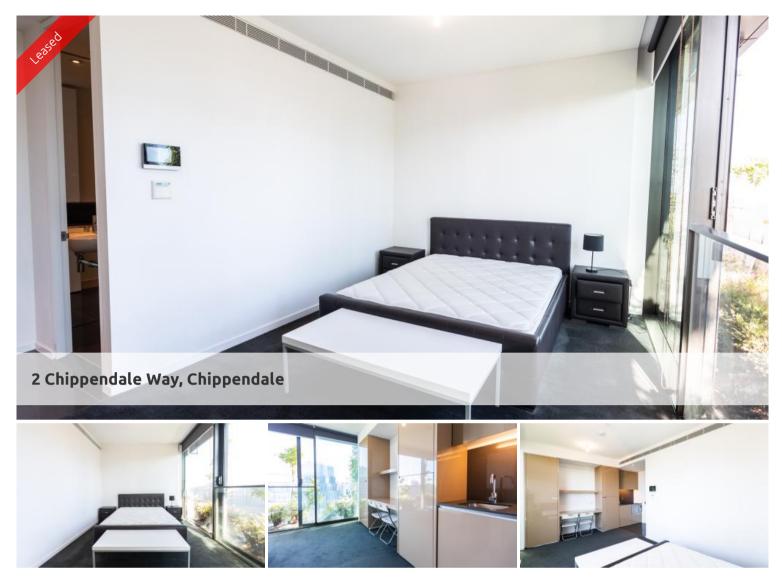

## PARTLY FURNISHED STUDIO APARTMENT WITH BILLS INCLUDED

## Please meet at our office on 5 Carlton Street, Chippendale a few minutes before to register and inspect

One Central Park is inner city living at its best!

Enjoy the convenience of shopping, entertainment, dining and transport right at your doorstep. Built around a beautiful park and draped in a living vertical garden, One Central Park is the perfect combination of luxury meeting nature.

Rich in amenities, this Central Park development features:

- Luxury apartments with stainless steel appliances
- Carpet flooring
- Security building with 24 hour concierge
- Fitness centre with pool, gymnasium & spa
- 6 star green rated development
- Electricity, gas and water bills inclusive
- North facing aspect
- Partly furnished
- Fridge and washer/dryer included
- More than 30,000sqm of surrounding park and public space.