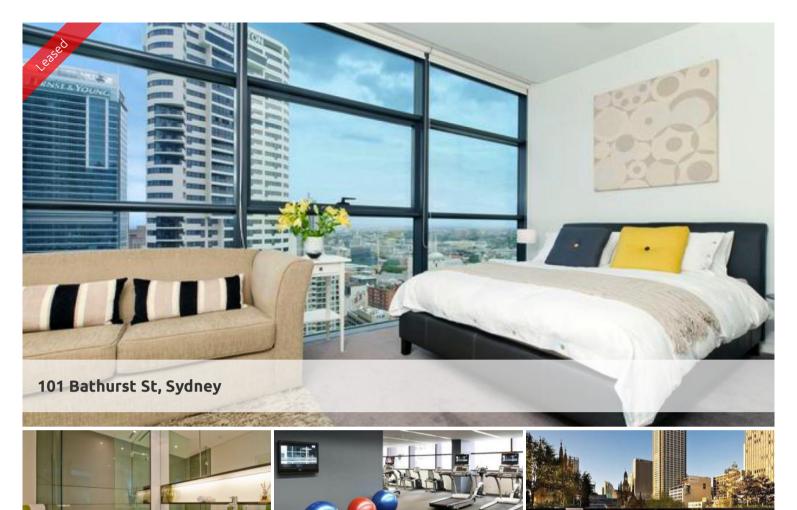

Stylishly furnished studio apartment located in the sought after Lumiere Residences Features:

- Modern kitchen and bathroom facilities
- Electricity and water are included in the rent
- No internal or building laundry facility (Closest Laundromat City Laundry & Dry Cleaning at 121/289 Sussex Street, Sydney)
- Ducted air conditioning
- \* No pets allowed
- Full access to Club Lumiere which include a spectacular 50 metre indoor to outdoor swimming pool, well equipped gym, sauna, spa, steam room, yoga/dance room, function room and 2 cinemas.

Price Level 36 | \$500 PW

**Property Type** Rental **Property ID** 5509