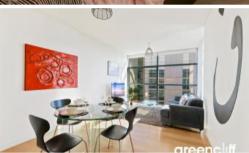

This apartment features:-

- Spacious combined lounge and dining area
- Open plan kitchen with European gas cooking, Stone benchtop and drawer dishwasher
- Double sized bedroom with built-in wardrobes
- Floor to ceiling windows
- Internal laundry with dryer
- Generous study area
- Secure parking space