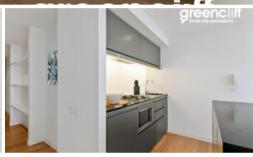

This apartment features:-

- Spacious combined lounge and dining area
- Open plan kitchen with European gas cooking, Stone benchtop and drawer dishwasher
- Double sized bedroom with built-in wardrobes
- Floor to ceiling windows
- Internal laundry with dryer
- Generous study area
- Secure parking space