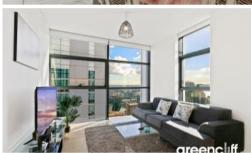

This apartment features:-

- Spacious combined lounge and dining area
- Open plan kitchen with European gas cooking, Stone benchtop and drawer dishwasher
- Double sized bedroom with built-in wardrobes
- Floor to ceiling windows
- Internal laundry with dryer
- Generous study area
- Secure parking space