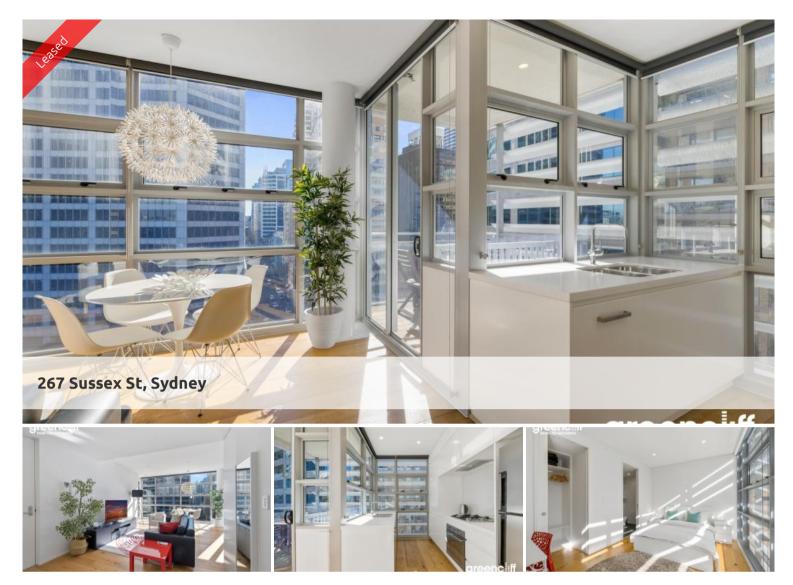

Fabulously Furnished Jade Apartments - in the heart of the CBD Fabulously appointed is this north-east facing 10th floor corner apartment offers convenient living with city views.

Stylishly furnished with well stocked kitchen ware, ready for you to move into.

Secure building with intercom system 2 spacious bedroom with build-ins Contemporary kitchen with European appliances Internal laundry with washer and dryer Air conditioning

Enjoy a cup of coffee on the balcony overlooking the city Close to shop, transportation & amenities