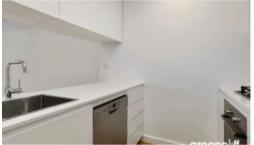

Features of this apartment include:

- o Spacious combined lounge and dining area
- o Designer kitchen with stainless steel appliances and gas cooking
- Double sized bedroom
- Walk in wardrobe
- o Ducted air conditioning
- o Double glazed glass doors
- Timber floors throughout
- Highest quality finishes
- o Internal laundry with dryer
- o Security building with lift access and video intercom
- o Basement Storage
- The development includes a communal garden area.