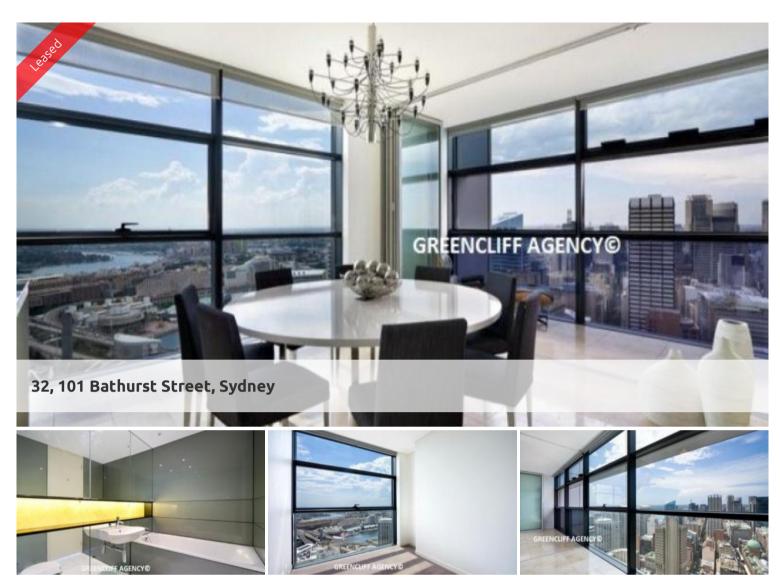

## \*\*Leased - More Properties Needed - Motivated Agent\*\*

Stunning North Facing 2

Welcome to the Lumiere, one of Sydney's residential buildings

This north facing spacious 2 bedroom apartment available on level 32 won't last long Features of this property include

- Superb city views
- Floor to ceiling glass windows
- Ducted air conditioning throughout
- Modern kitchen with stainless steel gas appliances and incorporated fridge and dishwasher
- Open lounge and dining area
- 2 chic bathrooms
- Internal laundry and dryer
- Secure car parking for 1 car plus storage cage next to car space
- 24-hour concierge/security
- Spectacular indoor/outdoor swimming pool
- Steam room and sauna
- First class spacious & well equipped gym
- Function room and board room
- 2 cinemas

All of this within walking distance to everything that the Sydney CBD has to offer For further information or to inspect, please call Eugene Ganke from Greencliff on 0404 010 555 or 8262 8262

\* Photographs may be indicative\*