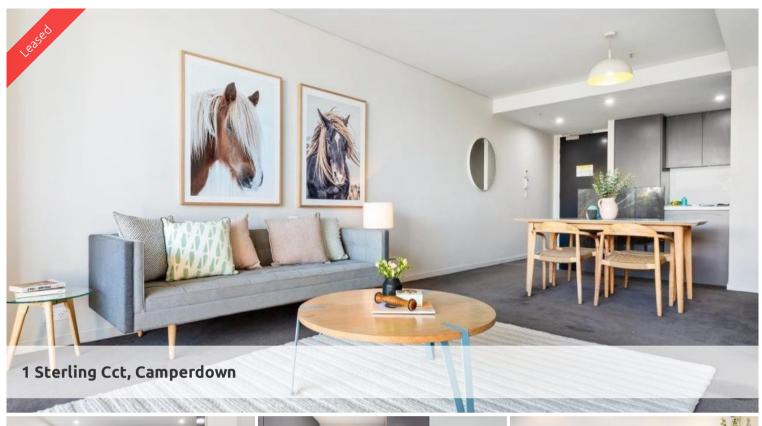

## Apartment features:

- Spacious living area boasting tranquil leafy outlook
- Ultra modern open plan kitchen with gas cook top and dishwasher
- Private loggia with timber deck, ideal for alfresco entertaining, tranquil outlook
- Large bedroom with built-in wardrobe, light and airy throughout
- Internal laundry
- Bathroom with separate bath and shower
- Undercover security car space
- Ducted air conditioning