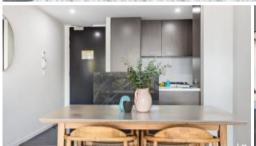

## Apartment features:

- Spacious living area boasting tranquil leafy outlook
- Ultra modern open plan kitchen with gas cook top and dishwasher
- Private loggia with timber deck, ideal for alfresco entertaining, tranquil outlook
- Large bedroom with built-in wardrobe, light and airy throughout
- Internal laundry
- Bathroom with separate bath and shower
- Undercover security car space
- Ducted air conditioning