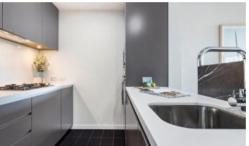

## Apartment features:

- Spacious living area boasting tranquil leafy outlook
- Ultra modern open plan kitchen with gas cook top and dishwasher
- Private loggia with timber deck, ideal for alfresco entertaining, tranquil outlook
- Large bedroom with built-in wardrobe, light and airy throughout
- Internal laundry
- Bathroom with separate bath and shower
- Undercover security car space
- Ducted air conditioning