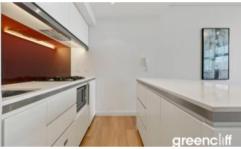

This apartment features:

- Spacious combined lounge and dining area, views over the city
- Open plan kitchen with European gas cooking top, dishwasher, and oven/microwave, stone benchtop
- Double sized bedroom with built-in wardrobe and a sunroom
- Floor to ceiling windows
- Internal laundry with dryer
- Generous study area
- Air conditioned, intercom system
- Secure parking space