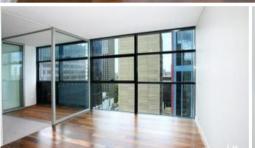

This apartment features:

- Spacious combined lounge and dining area, views over the city
- Open plan kitchen with European gas cooking top, dishwasher, and oven/microwave, stone benchtop
- Double sized bedroom with built-in wardrobe and a sunroom
- Floor to ceiling windows
- Internal laundry with dryer
- Generous study area
- Air conditioned, intercom system
- Secure parking space