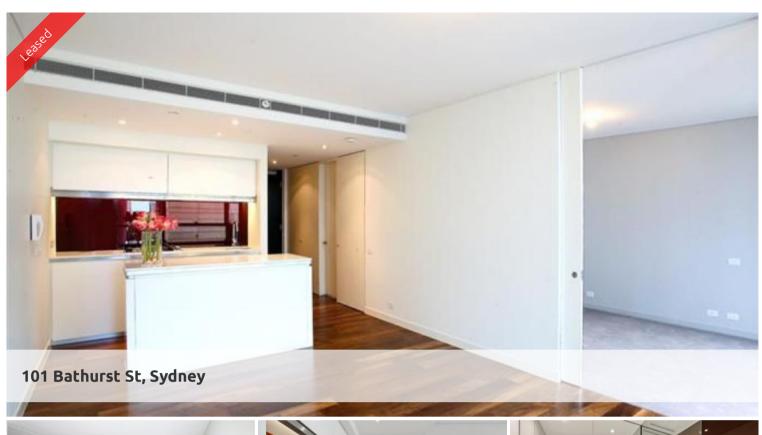

This apartment features:

- Spacious combined lounge and dining area, views over the city
- Open plan kitchen with European gas cooking top, dishwasher, and oven/microwave, stone benchtop
- Double sized bedroom with built-in wardrobe and a sunroom
- Floor to ceiling windows
- Internal laundry with dryer
- Generous study area
- Air conditioned, intercom system
- Secure parking space