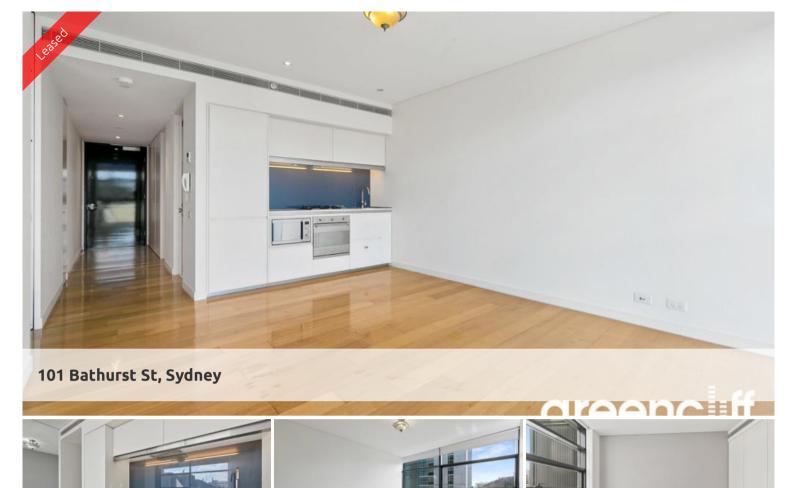

- Modern and spacious combined lounge and dining
- Timber flooring throughout with carpet in the bedroom
- State of the art modern kitchen with gas cook top, oven, microwave, and dishwasher
- Grand bathroom
- Internal spacious laundry with additional cupboard space added