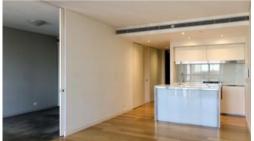

## FABULOUS EXECUTIVE APARTMENT - EAST FACING

Stunning light filled, east facing one bedroom unfurnished apartment available in the sought after Lumiere Residence

The apartment features:

- Carpeted bedroom with built-in robe, timber floor in living and dining
- Modern kitchen with gas cooking top, microwave/oven, dishwasher, and fridge
- Bathroom facilities, internal laundry with dryer
- Study nook
- Internal loggia
- Ducted air conditioning and intercom
- Secure parking space & storage cage
- Full access to Club Lumiere and building facilities