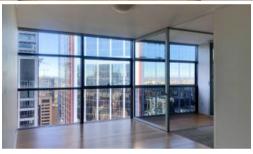

## FABULOUS EXECUTIVE APARTMENT - EAST FACING

Stunning light filled, east facing one bedroom unfurnished apartment available in the sought after Lumiere Residence

The apartment features:

- Carpeted bedroom with built-in robe, timber floor in living and dining
- Modern kitchen with gas cooking top, microwave/oven, dishwasher, and fridge
- Bathroom facilities, internal laundry with dryer
- Study nook
- Internal loggia
- Ducted air conditioning and intercom
- Secure parking space & storage cage
- Full access to Club Lumiere and building facilities