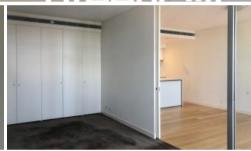

## FABULOUS EXECUTIVE APARTMENT - EAST FACING

Stunning light filled, east facing one bedroom unfurnished apartment available in the sought after Lumiere Residence

The apartment features:

- Carpeted bedroom with built-in robe, timber floor in living and dining
- Modern kitchen with gas cooking top, microwave/oven, dishwasher, and fridge
- Bathroom facilities, internal laundry with dryer
- Study nook
- Internal loggia
- Ducted air conditioning and intercom
- Secure parking space & storage cage
- Full access to Club Lumiere and building facilities