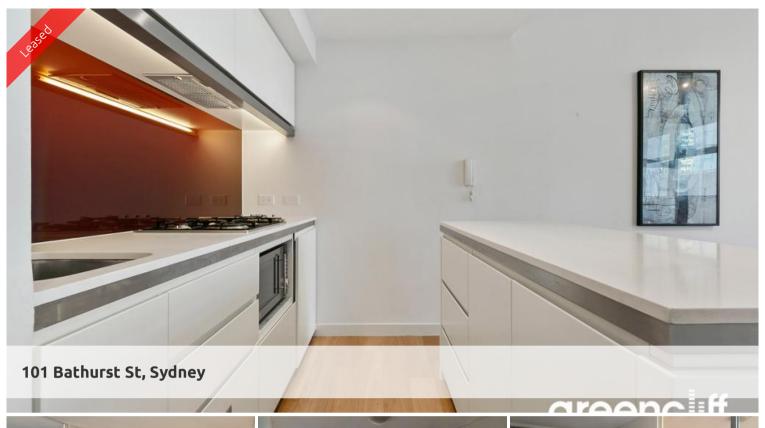

## FABULOUS EXECUTIVE APARTMENT - EAST FACING

Stunning light filled, east facing one bedroom unfurnished apartment available in the sought after Lumiere Residence

The apartment features:

- Carpeted bedroom with built-in robe, timber floor in living and dining
- Modern kitchen with gas cooking top, microwave/oven, dishwasher, and fridge
- Bathroom facilities, internal laundry with dryer
- Study nook
- Internal loggia
- Ducted air conditioning and intercom
- Secure parking space & storage cage
- Full access to Club Lumiere and building facilities