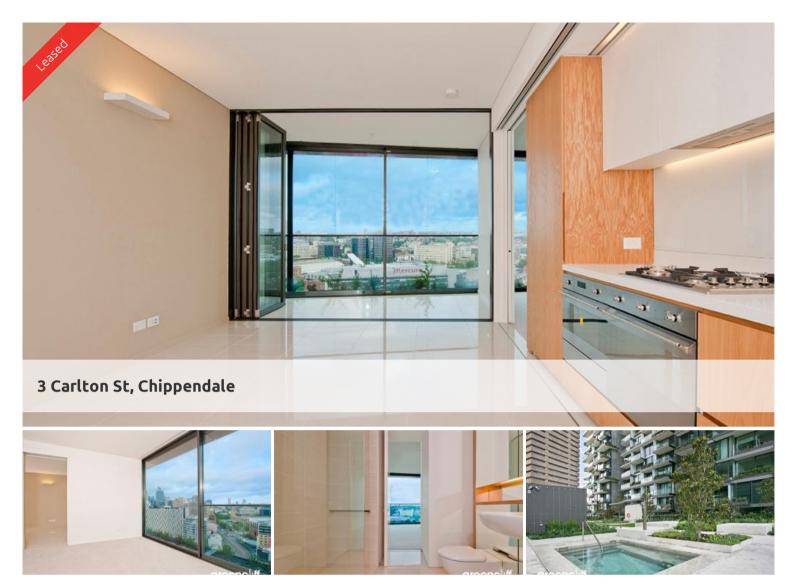

## EXPANSIVE TWO BEDROOM APARTMENT IN CENTRAL PARK

Rich in amenities, this Central Park features:

- New luxury apartments with stainless steel appliances
- Security building with 24 hour concierge
- Fitness centre with pool, gymnasium  $\&\,\mathrm{spa}$
- 6 star green rated development
- 5 level shopping centre with Woolworths
- City, district or park views from all apartments
- Storage included
- Fridge and washer/dryer included
- More than 30,000sqm of surrounding park and public space.