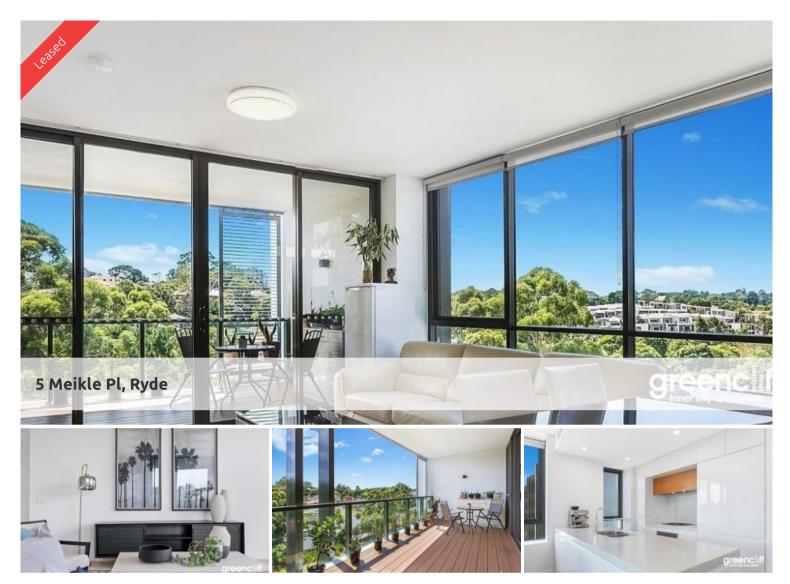

## North East Facing 2 Bedroom apartment

Situated on Morrison Road side of Putney Hill, Canopy is elevated North-facing location is a peaceful sanctuary you would feel proud to call home.

With an array of residences marked by lush green surroundings set peacefully within the streetscapes. This highly exclusive and creatively designed gardens with its leafy and serene surrounding allows room to breathe and space to wonder.

This stunning developments features:

- North and East-facing Level 2 apartment with 2 Bedrooms and 2 Bathroom
- Reversed cycle air-conditioning
- Security Intercom system
- Stainless steel appliances/stone benchtops
- Generous built-in wardrobes
- Modern bathroom fittings/fixtures
- Secured parking/bonus of additional basement storage