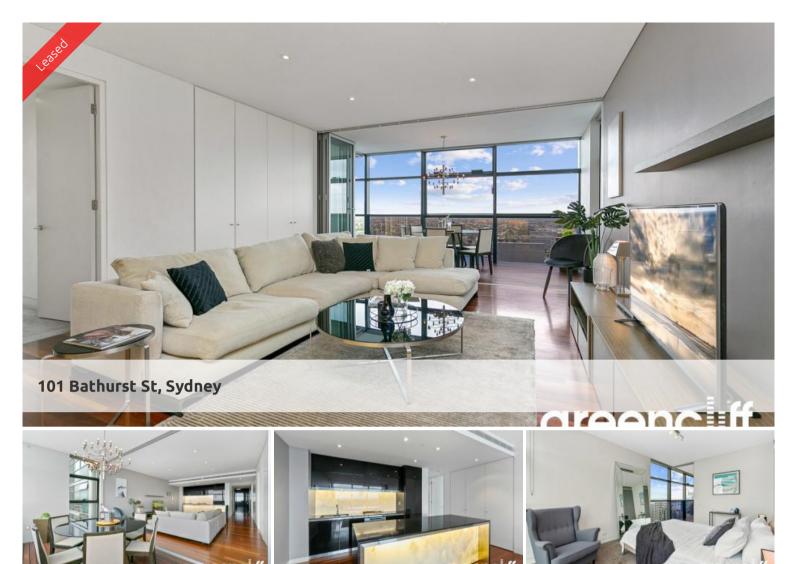

## Gorgeous Darling Harbour Views and beyond

Step into this grand three bedroom unfurnished Lumiere apartment displaying panoramic views across Sydney.

Fabulously fitted out and designed, these are all the comforts and treasures to ensure you feel at home.

- Large combined lounge & dining areas,
- Gourmet kitchen, with European appliances,
- Double sized bedrooms, master bedroom with ensuite and spa, all rooms with views across Botany Bay,

- Large winter garden overlooking the ever gorgeous Darling Harbour, perfect for entertaining,

- Large internal laundry & 2 x basement car spaces.

The Lumiere Residences features 2 levels of private residential facilities including a 50 metre swimming pool spanning indoor to outdoor, a comprehensive first class gym, yoga/games room, 2 cinemas, meeting area and 24 hour concierge/security.