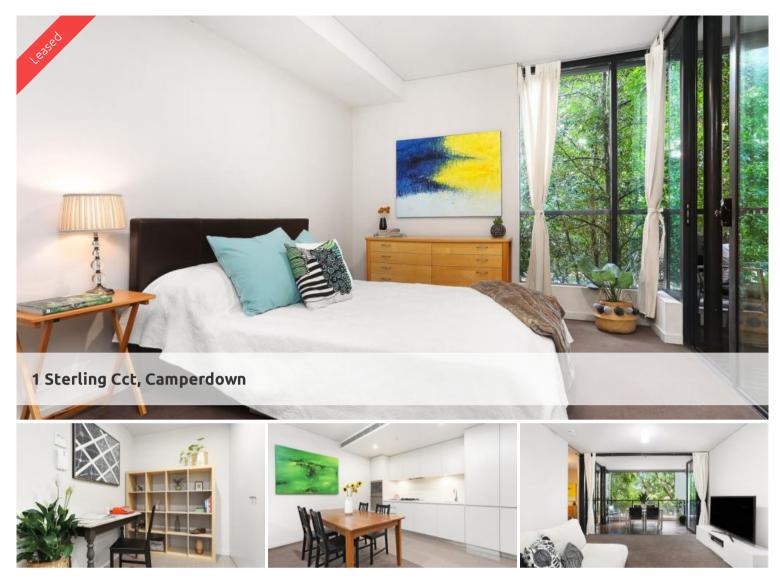

## FURNISHED ONE BEDROOM PLUS STUDY AT TRIO BUILDING

Stunning West facing one bedroom plus study apartment available in the sought after "Trio"building. Superb design, light and airy throughout. Desirable layout leading to an alfresco entertainment area. Features include:

- Furnished package available and negotiable
- Spacious living area flowing to generous timber decked loggia
- Ultra modern open plan kitchen with gas cook top, dishwasher and microwave
- Spacious bedroom with built-in wardrobe, reverse cycle air conditioning
- Sleek walk through bathroom with separate bath and shower, internal laundry
- Security building with lift, storage bin

Being in The City Quarter Complex you will be able to enjoy the free, unlimited access to your choice of a 50 metre outdoor or 25m indoor pool and two gymnasiums. The complex also has 24 hour security, a Japanese restaurant and cafe.