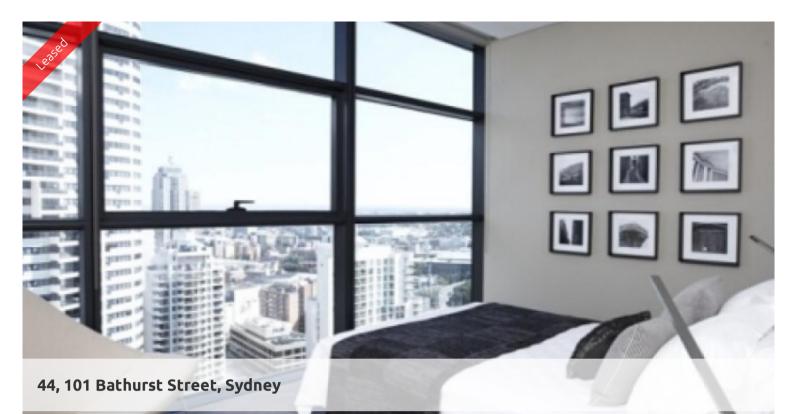

\*\* Deposit taken \*\*

Unfurnished (approximately 20 square metres in size) studio apartment located on level 44

(Electricity included in rent)

Featuring modern kitchen & bathroom facilities, share laundry with only one other apartment, full access to Club Lumiere and building facilities.

Facilities include access to spectacular indoor/outdoor 50 & 20 metre pool, sauna, spa, gym, function room & 2 cinemas.

(Please note: images included here may be indicative only.)

The above information provided has been furnished to us by the vendor/s. We have not verified whether or not that information is accurate and do not have any belief in one way or the other in its accuracy. We do not accept any responsibility to any person for its accuracy and do no more than pass it on. All interested parties should make and rely upon their own inquiries in order to determine whether or not this information is in fact accurate.