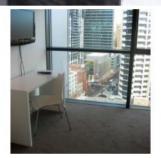

\*\* Deposit taken \*\*

Unfurnished (approximately 20 square metres in size) studio apartment located on level 44

(Electricity included in rent)

Featuring modern kitchen & bathroom facilities, share laundry with only one other apartment, full access to Club Lumiere and building facilities.