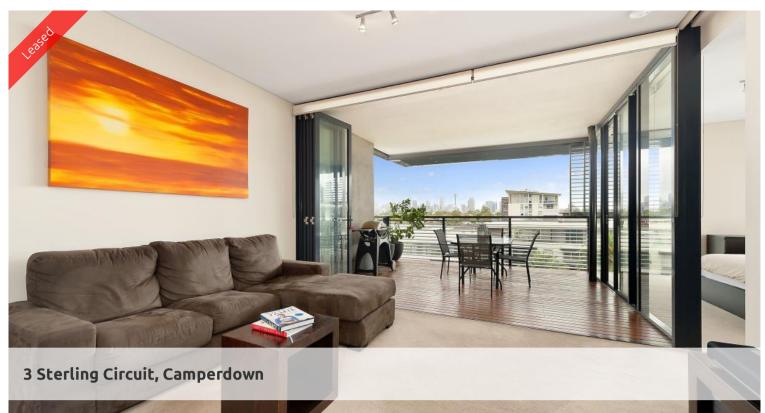

## EAST FACING ONE BEDROOM + STUDY APARTMENT

Sunny and spacious East- facing oversized one bedroom apartment with spectacular city views located on the seventh floor of the Central building of sought after "Trio". Features include:

- Open plan gas kitchen with Smeg stainless steel appliances
- Spacious living area superbly flowing to generous loggia, rare find at 80sq in size
- Separate study nook and internal laundry facilities
- Sleek bathroom with separate bath and shower
- Spacious bedroom with built-in robes and lovely outlook
- Superb finishes throughout, reverse cycle air conditioning
- Natural flow of indoor/outdoor living, ideal for alfresco entertaining
- Generous loggia with expansive city views
- Security building with car space and storage cage