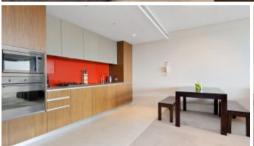

- Open plan gas kitchen with Smeg stainless steel appliances
- Spacious living area superbly flowing to generous loggia, rare find at 80sq in size
- Separate study nook and internal laundry facilities
- Sleek bathroom with separate bath and shower
- Spacious bedroom with built-in robes and lovely outlook
- Superb finishes throughout, reverse cycle air conditioning
- Natural flow of indoor/outdoor living, ideal for alfresco entertaining
- Generous loggia with expansive city views
- Security building with car space and storage cage