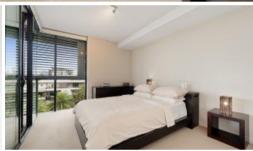

- Open plan gas kitchen with Smeg stainless steel appliances
- Spacious living area superbly flowing to generous loggia, rare find at 80sq in size
- Separate study nook and internal laundry facilities
- Sleek bathroom with separate bath and shower
- Spacious bedroom with built-in robes and lovely outlook
- Superb finishes throughout, reverse cycle air conditioning
- Natural flow of indoor/outdoor living, ideal for alfresco entertaining
- Generous loggia with expansive city views
- Security building with car space and storage cage