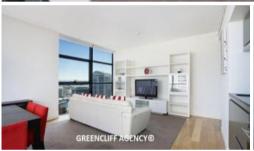

## Application Recieved

Lumiere Sydney - One Bedroom Apartment + Parking South west facing one bedroom apartment available on 27th level in the sought after Lumiere building .

Featuring stone flooring with carpet, modern kitchen facilities with dishwasher, grand bathroom, floor to ceiling glass windows, internal laundry with dryer, one security undercover carspace and unlimited access to Club Lumiere.