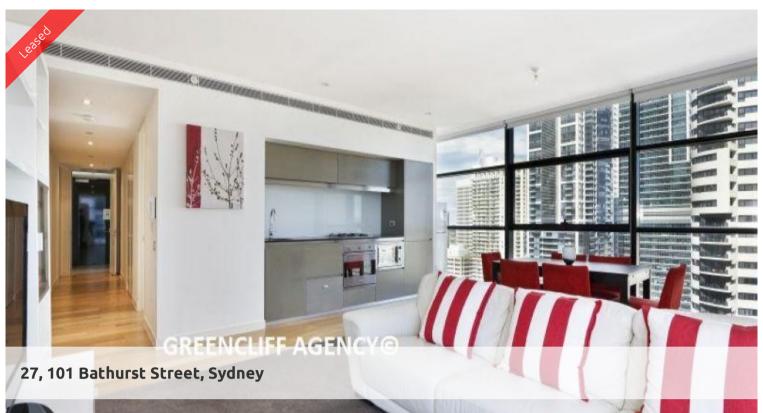

## Application Recieved

Lumiere Sydney - One Bedroom Apartment + Parking South west facing one bedroom apartment available on 27th level in the sought after Lumiere building .

Featuring stone flooring with carpet, modern kitchen facilities with dishwasher, grand bathroom, floor to ceiling glass windows, internal laundry with dryer, one security undercover carspace and unlimited access to Club Lumiere.