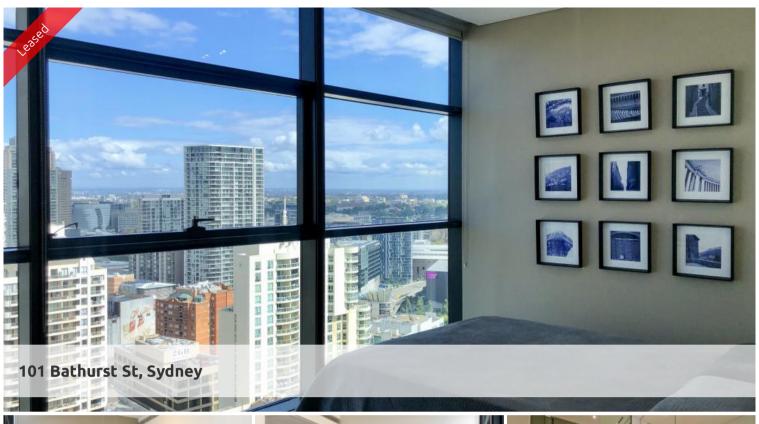

## Furnished Dual Keyed Studio/Bills included with rent

Furnished Studio Apartment located in the sought after Lumiere Residences.

The studio features:

- Built in wardrobe
- Modern kitchen & bathroom facilities
- Electricity included in your rent
- Ducted air conditioning
- Full access to Club Lumiere and building facilities
- No laundry facility

Facilities include access to spectacular indoor/outdoor 50 metre pool, sauna, spa, gym, function room & 2 cinemas.

\*Photographs used may be indicative.

The above information provided has been furnished to us by the vendor/s. We have not verified whether or not that information is accurate and do not have any belief in one way or the other in its accuracy. We do not accept any responsibility to any person for its accuracy and do no more than pass it on. All interested parties should make and rely upon their own inquiries in order to determine whether or not this information is in fact accurate.