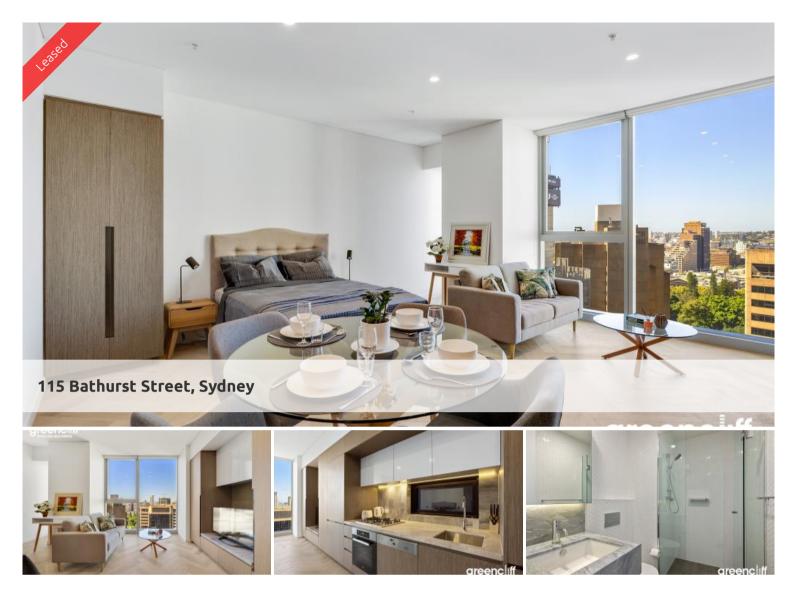

Be the first to move into this fabulously furnished city pad - Greenland

Welcome to Greenland residences conveniently based in Town Hall. Sydney's newest and one of the highest residential address

Designed by award-winning architects BVN and Woods Bagot, an all-inclusive luxury living at its best.

## Featuring

• Wider marble kitchen bench

• Gas cooking with world's famous German designed Miele appliances/a huge 458lts fridge for the cooking enthusiasts

- Fisher & Paykel washer/dryer to minimise space within the apartment
- Timber flooring throughout makes cleaning a bliss
- Contemporary furniture package and fittings for the most esteemed residences

Greenland offers first-class amenities such as an indoor-outdoor pool & spa, gymnasium, sauna, sun deck and multi-function residents' room as well as a private cinema room which can be booked via concierge services.