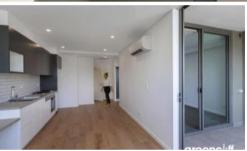

Gorgeously designed and built to capture natural light and air flow through out apartment.

- Well-proportioned layout with polished timber floors
- Open plan lounge/dining room off kitchen
- Galley style kitchen with dishwasher & gas cooking appliances
- Large double-size bedroom w/mirrored built-ins
- Large internal laundry & bathroom with the latest fittings
- Air conditioning
- Spacious Balcony overlooking the city
- Communal Rooftop Area with Skyline views and BBQ