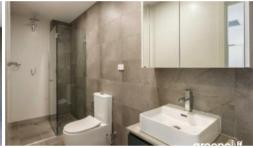

Gorgeously designed and built to capture natural light and air flow through out apartment.

- Well-proportioned layout with polished timber floors
- Open plan lounge/dining room off kitchen
- Galley style kitchen with dishwasher & gas cooking appliances
- Large double-size bedroom w/mirrored built-ins
- Large internal laundry & bathroom with the latest fittings
- Air conditioning
- Spacious Balcony overlooking the city
- Communal Rooftop Area with Skyline views and BBQ