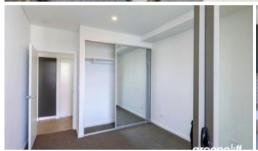

Gorgeously designed and built to capture natural light and air flow through out apartment.

- Well-proportioned layout with polished timber floors
- Open plan lounge/dining room off kitchen
- Galley style kitchen with dishwasher & gas cooking appliances
- Large double-size bedroom w/mirrored built-ins
- Large internal laundry & bathroom with the latest fittings
- Air conditioning
- Spacious Balcony overlooking the city
- Communal Rooftop Area with Skyline views and BBQ