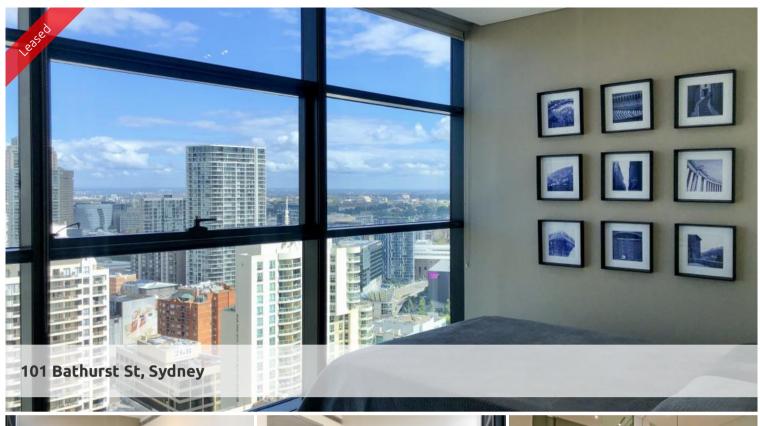

## Furnished Dual Keyed Studio/Bills included with rent

Furnished Studio Apartment located in the sought after Lumiere Residences.

The studio features:

- Built in wardrobe
- Modern kitchen & bathroom facilities
- Electricity included in your rent
- Ducted air conditioning
- Full access to Club Lumiere and building facilities
- No laundry facility

**Price** Level 35 | \$480 PW

**Property Type** Rental **Property ID** 5375