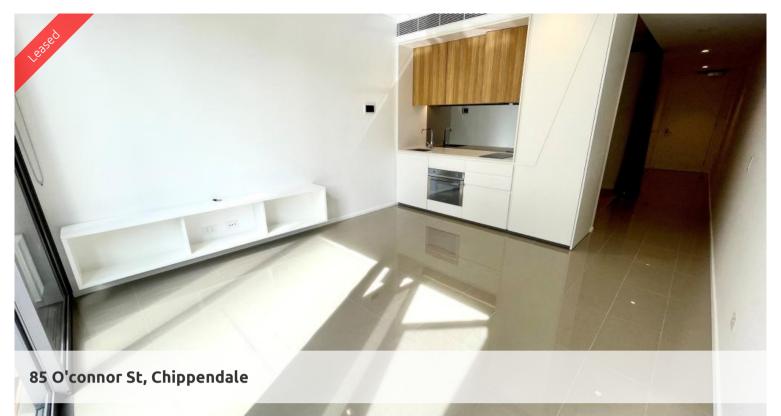

## ONE BEDROOM SUITE IN CENTRAL PARK

Please meet at our office on 5 Carlton Street, Chippendale a few minutes before to register and inspect.

Live in a Wonderland with everything you need right at your door, shopping, dining, funky bars, movie theatre and Supermarket (Woolworths). Central Park is an exquisite apartment complex designed for luxury living where residents have all their desire surrounding them. Wonderland has now been completed leaving the best to last.

- \* Spacious living and open plan kitchen area.
- \* Stylish kitchen with electric cooking, integrated dishwasher, microwave/oven combo and fridge
- \* Large balcony
- \* Spacious bedroom with built -in robes.
- \* Modern and sleek bathroom.
- \* Internal laundry with washer/dryer.

The apartments have been architecturally designed with beautiful tiled flooring thorughout (carpeted bedroom), quality finishes throughout, air conditioning and video security.

For more information or to book a viewing, please contact Nathan Takounlao on 0451 509 605