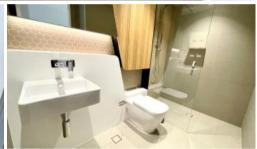

- \* Spacious living and open plan kitchen area.
- \* Stylish kitchen with electric cooking, integrated dishwasher, microwave/oven combo and fridge
- \* Large balcony
- \* Spacious bedroom with built -in robes.
- \* Modern and sleek bathroom.
- \* Internal laundry with washer/dryer.

The apartments have been architecturally designed with beautiful tiled flooring thorughout (carpeted bedroom), quality finishes throughout, air conditioning and video security.

For more information or to book a viewing, please contact Nathan Takounlao on 0451 509 605