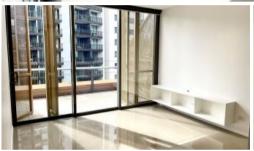

- \* Spacious living and open plan kitchen area.
- \* Stylish kitchen with electric cooking, integrated dishwasher, microwave/oven combo and fridge
- \* Large balcony
- \* Spacious bedroom with built -in robes.
- \* Modern and sleek bathroom.
- \* Internal laundry with washer/dryer.

The apartments have been architecturally designed with beautiful tiled flooring thorughout (carpeted bedroom), quality finishes throughout, air conditioning and video security.

For more information or to book a viewing, please contact Nathan Takounlao on 0451 509 605