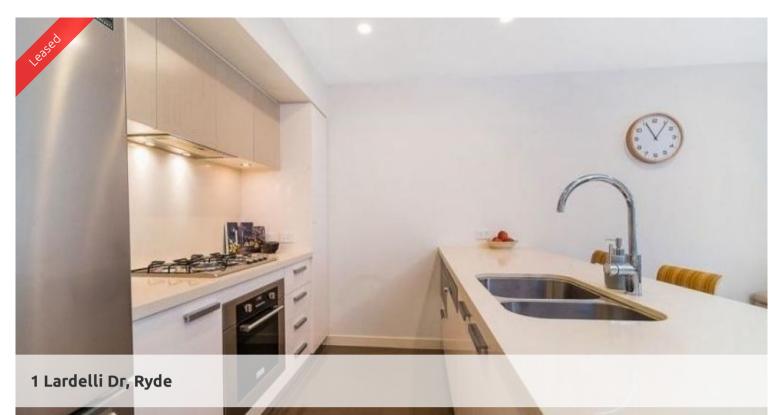

place to call home

- Combined lounge and dining area leading out to an entertainers balcony
- European kitchen appliances, gas cook top + integrated microwave and dishwasher with 900mm fridge space
- Double sized bedrooms, main with en suite bathroom and walk in robe and second bedroom with built in wardrobes
- 2.7 meter ceilings throughout
- 2 sparkling bathrooms
- NBN and Foxtel ready
- Internal laundry
- Secure basement parking with storage
- Ducted air conditioning to both bedrooms and lounge area
- Exclusive access for Jacara residents to the roof top terrace featuring BBQ facilities, lounge area and communal garden beds.