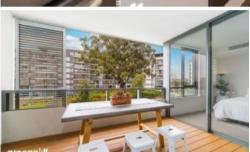

place to call home

- Combined lounge and dining area leading out to an entertainers balcony
- European kitchen appliances, gas cook top + integrated microwave and dishwasher with 900mm fridge space
- Double sized bedrooms, main with en suite bathroom and walk in robe and second bedroom with built in wardrobes
- 2.7 meter ceilings throughout
- 2 sparkling bathrooms
- NBN and Foxtel ready
- Internal laundry
- Secure basement parking with storage
- Ducted air conditioning to both bedrooms and lounge area
- Exclusive access for Jacara residents to the roof top terrace featuring BBQ facilities, lounge area and communal garden beds.