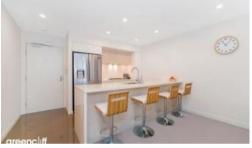

place to call home

- Combined lounge and dining area leading out to an entertainers balcony
- European kitchen appliances, gas cook top + integrated microwave and dishwasher with 900mm fridge space
- Double sized bedrooms, main with en suite bathroom and walk in robe and second bedroom with built in wardrobes
- 2.7 meter ceilings throughout
- 2 sparkling bathrooms
- NBN and Foxtel ready
- Internal laundry
- Secure basement parking with storage
- Ducted air conditioning to both bedrooms and lounge area
- Exclusive access for Jacara residents to the roof top terrace featuring BBQ facilities, lounge area and communal garden beds.