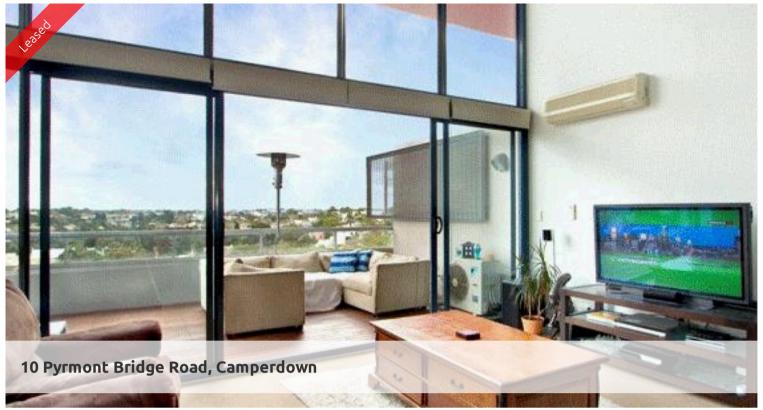

## NORTH FACING TWO BEDROOM APARTMENT

- Northerly aspect providing an abundance of natural light and air flow
- Open plan living seamlessly flows to large deck, perfect for entertaining
- Gourmet kitchen, stainless steel appliances, gas cook top and dishwasher
- Generous bedrooms, both with built-in wardrobes, main with ensuite
- Two sleek bathrooms (one en-suite), internal laundry with clothes dryer
- Security building with lift and under cover security car space