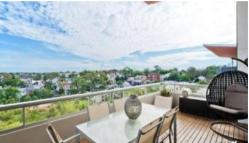

- Northerly aspect providing an abundance of natural light and air flow
- Open plan living seamlessly flows to large deck, perfect for entertaining
- Gourmet kitchen, stainless steel appliances, gas cook top and dishwasher
- Generous bedrooms, both with built-in wardrobes, main with ensuite
- Two sleek bathrooms (one en-suite), internal laundry with clothes dryer
- Security building with lift and under cover security car space