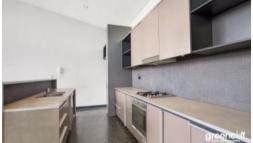

- Northerly aspect providing an abundance of natural light and air flow
- Open plan living seamlessly flows to large deck, perfect for entertaining
- Gourmet kitchen, stainless steel appliances, gas cook top and dishwasher
- Generous bedrooms, both with built-in wardrobes, main with ensuite
- Two sleek bathrooms (one en-suite), internal laundry with clothes dryer
- Security building with lift and under cover security car space