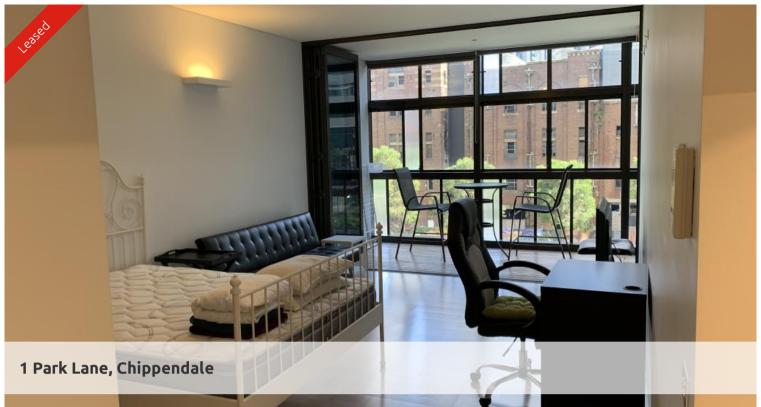

## SPACIOUS STUDIO APARTMENT IN CENTRAL PARK

Rich in amenities, this Central Park features:

- New luxury apartments with stainless steel appliances
- Security building with 24 hour concierge
- Fitness centre with pool, gymnasium & spa
- 6 star green rated development
- 5 level shopping centre with Woolworths
- City, district or park views from all apartments
- Fridge and washer/dryer included
- More than 30,000sqm of surrounding park and public space.