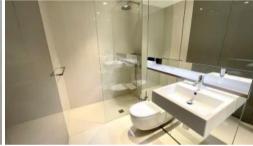

- Ducted air conditioning
- Loggia for indoor/outdoor living
- Fridge and washer/dryer included
- European kitchen appliances/stone bench tops
- The latest bathroom fittings and design
- Timber flooring to the living areas/bedroom
- West facing aspect
- Security intercom system