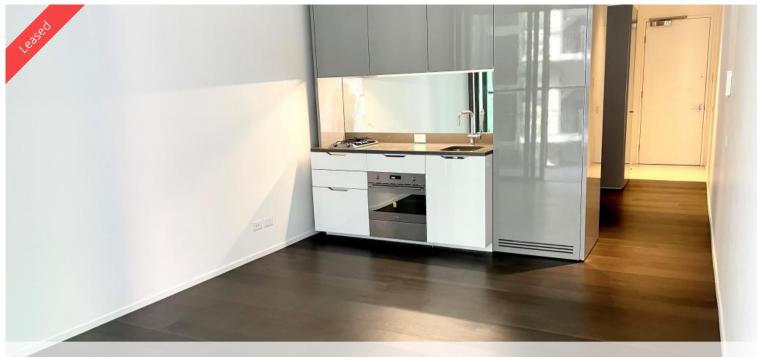

- Ducted air conditioning
- Loggia for indoor/outdoor living
- Fridge and washer/dryer included
- European kitchen appliances/stone bench tops
- The latest bathroom fittings and design
- Timber flooring to the living areas/bedroom
- West facing aspect
- Security intercom system