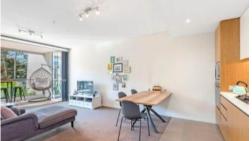

This property is a must to inspect if you enjoy Resort-style living. Features include:

- Spacious living area boasting tranquil leafy outlook
- Ultra modern open plan kitchen with gas cook top and dishwasher
- Private loggia with timber decking, ideal for alfresco entertaining
- Large bedroom with built-in wardrobe, light and airy throughout
- Dedicated study space, ideal for home office, internal laundry
- Dual access bathroom with separate bath and shower
- Ducted air conditioning
- Storage cage included