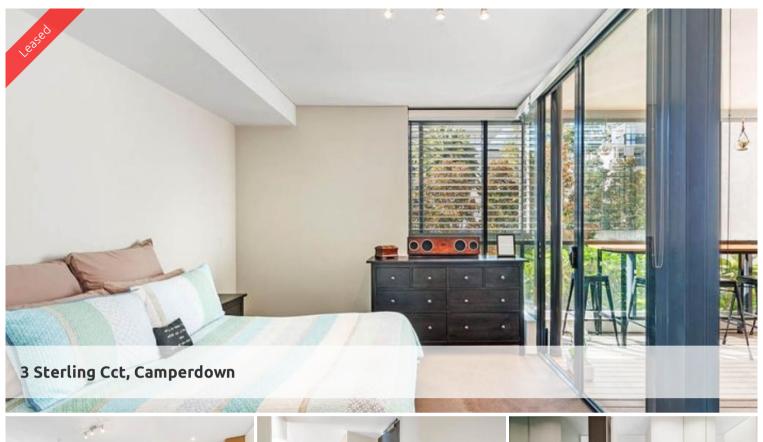

## EAST FACING BRIGHT & PRIVATE ONE BEDROOM APARTMENT

This beautifully presented one bedroom apartment is East facing and has a study nook. Located on the second floor of the Trio building looking out through lush green plants onto the award winning 50m pool. The property is light filled with sleek and modern finishes. The design of this private space is both functional and convenient which the Trio building is renowned for. The complex also has 24 hour security, a Japanese restaurant & a cafe. Only a 10 minute bus ride to the city or an easy stroll to Tramsheds, Jubilee park, Glebe, Broadway, Leichhardt and Newtown which are just around the corner.

This property is a must to inspect if you enjoy Resort-style living. Features include:

- Spacious living area boasting tranquil leafy outlook
- Ultra modern open plan kitchen with gas cook top and dishwasher
- Private loggia with timber decking, ideal for alfresco entertaining
- Large bedroom with built-in wardrobe, light and airy throughout
- Dedicated study space, ideal for home office, internal laundry
- Dual access bathroom with separate bath and shower
- Ducted air conditioning
- Storage cage included