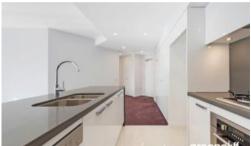

## ONE BEDROOM APARTMENT WITH STYDY NOOK | \$450 PW

This stunning developments features:

- Large well thought out combined lounge and dining area leading to large North West facing balcony
- Double sized bedroom featuring built in robes and balcony access
- Sparkling bathroom
- Well designed kitchen featuring Blanco gas cooking with built in microwave, dishwasher and ducted range hood
- Study nook
- High ceilings throughout
- Ducted air conditioning throughout
- Internal laundry with dryer
- 1 car space with storage