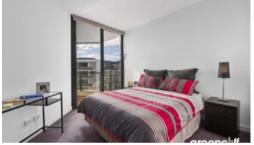

## ONE BEDROOM APARTMENT WITH STYDY NOOK | \$450 PW

This stunning developments features:

- Large well thought out combined lounge and dining area leading to large North West facing balcony
- Double sized bedroom featuring built in robes and balcony access
- Sparkling bathroom
- Well designed kitchen featuring Blanco gas cooking with built in microwave, dishwasher and ducted range hood
- Study nook
- High ceilings throughout
- Ducted air conditioning throughout
- Internal laundry with dryer
- 1 car space with storage