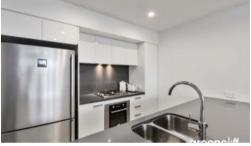

## ONE BEDROOM APARTMENT WITH STYDY NOOK | \$450 PW

This stunning developments features:

- Large well thought out combined lounge and dining area leading to large North West facing balcony
- Double sized bedroom featuring built in robes and balcony access
- Sparkling bathroom
- Well designed kitchen featuring Blanco gas cooking with built in microwave, dishwasher and ducted range hood
- Study nook
- High ceilings throughout
- Ducted air conditioning throughout
- Internal laundry with dryer
- 1 car space with storage