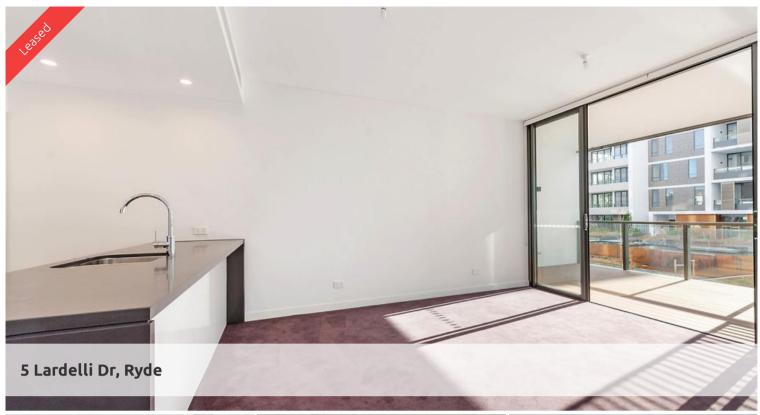

## ONE BEDROOM APARTMENT WITH STYDY NOOK | \$450 PW

This stunning developments features:

- Large well thought out combined lounge and dining area leading to large North West facing balcony
- Double sized bedroom featuring built in robes and balcony access
- Sparkling bathroom
- Well designed kitchen featuring Blanco gas cooking with built in microwave, dishwasher and ducted range hood
- Study nook
- High ceilings throughout
- Ducted air conditioning throughout
- Internal laundry with dryer
- 1 car space with storage