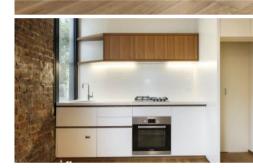

Featuring high ceilings, contemporary style open plan kitchen and bathrooms that are sleek and spacious for your comfort and enjoyment.

A short walk to Central Station, Central Park & Broadway shopping Centre, UTS, Sydney University, Spice Alley and many other restaurants that makes Chippendale the perfect location for your dining experiences at your fingertips.

This stunning development features:

- -Air-conditioning
- -Secure intercom access
- -Individual key-lock mailboxes
- -Stainless steel sink
- -4 burner gas cook top
- -Fan forces electric oven
- -Under bench dishwasher
- -Pull-out garbage & recycling bin
- -Generous built-in wardrobes
- -Remote access to bike garage
- -Study nook