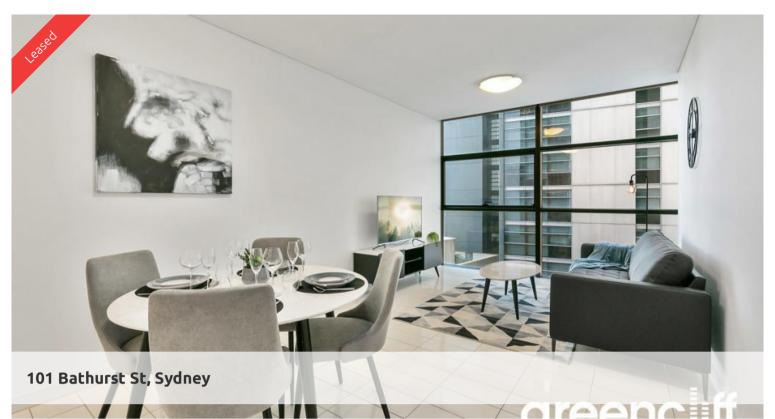

## GRAND 1 BED APARTMENT INNER CITY

Step into this grand One Bedroom Furnished apartment on level 18 in the sought after Lumiere Residences.

Features of this property include:

- Large combined lounge & dining area
- Gourmet kitchen featuring gas cooking, fridge, dishwasher and microwave
- Double sized bedroom with walk in robe
- Chic bathroom
- Internal laundry

The Lumiere Residence boasts:

- Great CBD location with everything at your doorstep
- 24 hour concierge/security
- Club Lumiere, featuring, gym, 50 metre pool, spa, sauna steam room, sauna, movie room, yoga/dance room