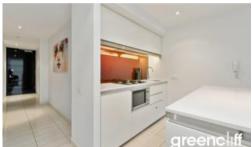

## GRAND 1 BED APARTMENT INNER CITY

Step into this grand One Bedroom Furnished apartment on level 18 in the sought after Lumiere Residences.

Features of this property include:

- Large combined lounge & dining area
- Gourmet kitchen featuring gas cooking, fridge, dishwasher and microwave
- Double sized bedroom with walk in robe
- Chic bathroom
- Internal laundry