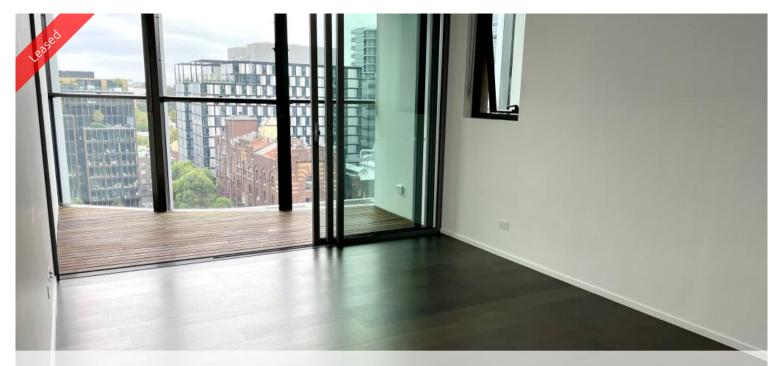

# 18 Park Lane, Chippendale

### CONTEMPORARY ONE BEDROOM APARTMENT WITH PARKING

- Ducted air conditioning
- Loggia for indoor/outdoor living
- Fridge and washer/dryer included
- European kitchen appliances/stone bench tops
- The latest bathroom fittings and design
- Selection of timber/tiled flooring to the living areas/carpeted bedrooms
- Parking space to selected apartments
- Security intercom system