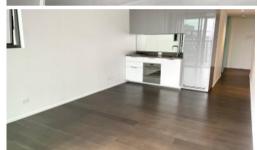

- Ducted air conditioning
- Loggia for indoor/outdoor living
- Fridge and washer/dryer included
- European kitchen appliances/stone bench tops
- The latest bathroom fittings and design
- Selection of timber/tiled flooring to the living areas/carpeted bedrooms
- Parking space to selected apartments
- Security intercom system