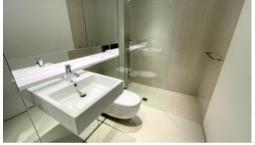

- Ducted air conditioning
- Loggia for indoor/outdoor living
- Fridge and washer/dryer included
- European kitchen appliances/stone bench tops
- The latest bathroom fittings and design
- Selection of timber/tiled flooring to the living areas/carpeted bedrooms
- Parking space to selected apartments
- Security intercom system